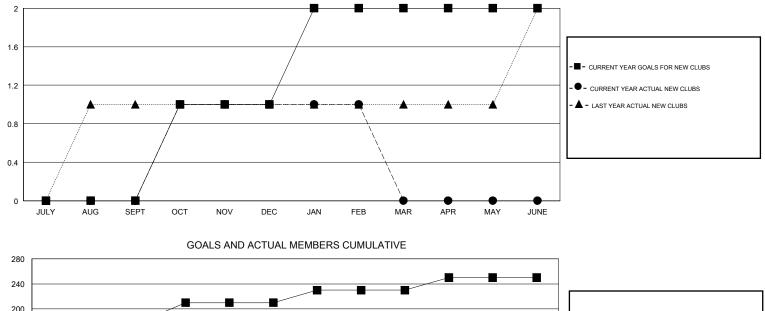

## District 308 A2

Results as of: 2/29/2020

| GMT:          |               | L           | OCATION MALAYSIA | \                                |                           |                         | GMT CA                                             |  |
|---------------|---------------|-------------|------------------|----------------------------------|---------------------------|-------------------------|----------------------------------------------------|--|
|               | Clut          | bs          |                  | Members<br>RESULTS FOR 2019-2020 |                           |                         |                                                    |  |
|               | RESULTS FO    | R 2019-2020 |                  |                                  |                           |                         |                                                    |  |
| QUARTER       | NEW CLUB GOAL | NEW CLUBS   | DROPPED CLUBS    | QUARTER                          | MEMBER GROWTH NET<br>GOAL | MEMBER GROWTH<br>ACTUAL | DROPPED<br>MEMBERS ACTUAL<br>(including transfers) |  |
| JULY/AUG/SEPT | 0             | 0           | 0                | JULY/AUG/SEPT                    | 180                       | 141                     | 37                                                 |  |
| OCT/NOV/DEC   | 1             | 1           | 1                | OCT/NOV/DEC                      | 30                        | 61                      | 48                                                 |  |
| JAN/FEB/MAR   | 1             | 0           | 0                | JAN/FEB/MAR                      | 20                        | 23                      | 17                                                 |  |
| APR/MAY/JUNE  | 0             | 0           | 0                | APR/MAY/JUNE                     | 20                        | 0                       | 0                                                  |  |