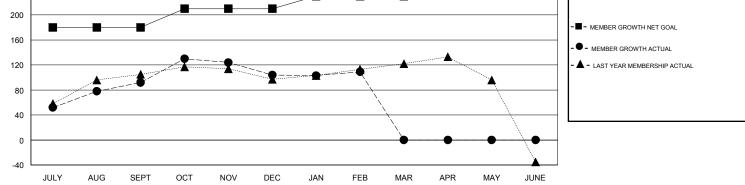

## District 308 A2

Results as of: 2/29/2020

| GMT:          |               | L           | OCATION MALAYSIA | \                                |                           |                         | GMT CA                                             |  |
|---------------|---------------|-------------|------------------|----------------------------------|---------------------------|-------------------------|----------------------------------------------------|--|
|               | Clut          | bs          |                  | Members<br>RESULTS FOR 2019-2020 |                           |                         |                                                    |  |
|               | RESULTS FO    | R 2019-2020 |                  |                                  |                           |                         |                                                    |  |
| QUARTER       | NEW CLUB GOAL | NEW CLUBS   | DROPPED CLUBS    | QUARTER                          | MEMBER GROWTH NET<br>GOAL | MEMBER GROWTH<br>ACTUAL | DROPPED<br>MEMBERS ACTUAL<br>(including transfers) |  |
| JULY/AUG/SEPT | 0             | 0           | 0                | JULY/AUG/SEPT                    | 180                       | 141                     | 37                                                 |  |
| OCT/NOV/DEC   | 1             | 1           | 1                | OCT/NOV/DEC                      | 30                        | 61                      | 48                                                 |  |
| JAN/FEB/MAR   | 1             | 0           | 0                | JAN/FEB/MAR                      | 20                        | 23                      | 17                                                 |  |
| APR/MAY/JUNE  | 0             | 0           | 0                | APR/MAY/JUNE                     | 20                        | 0                       | 0                                                  |  |